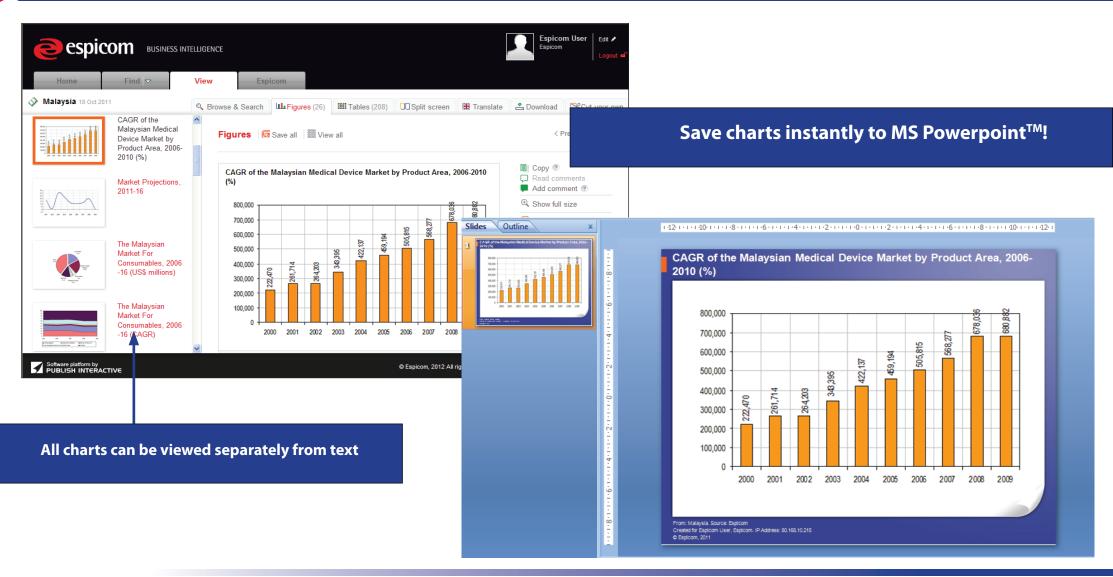

### Features and benefits include...

- Full text search with fast results from all licensed content
- Presentation-ready tables and graphics with one-click export to other packages such as MS Excel<sup>™</sup> and MS Powerpoint<sup>™</sup>
- Split screen for more efficient working
- Nine language machine translation
  - "Cut your own" reports